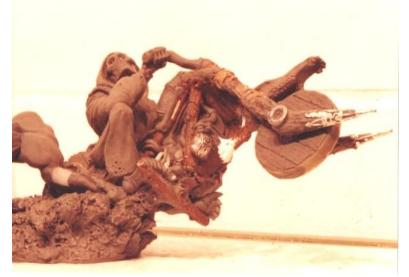

## Bit of gossip 2 .....

Showing the development of Death and the motorbike - these photos were sent for approval:-

Quotes from Terry's reply to Bernard "Wonderful. I think it's great – I want it now....Two minor points – the two spokes protruding past the front wheel look, from here, certain to imbed themselves in the ground if the bike stops, doing a wheelie.....important because this piece should attract bikers who'll cheerfully accept all the bones and wood but might be a bit hinkie about a bike designed to send its rider arse over apex."

Plus - "add a ring on his hand and Where's his scythe?"