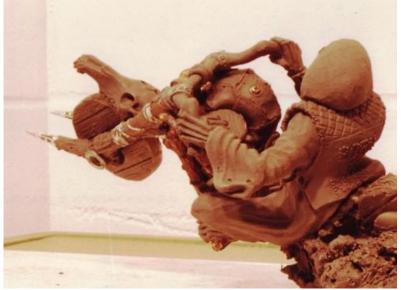

## Bit of gossip 2 .....

Showing the development of Death and the motorbike - these photos were sent for approval:-

Quotes from Terry's reply to Bernard "Wonderful. I think it's great – I want it now....Two minor points – the two spokes protruding past the front wheel look, from here, certain to imbed themselves in the ground if the bike stops, doing a wheelie.....important because this piece should attract bikers who'll cheerfully accept all the bones and wood but might be a bit hinkie about a bike designed to send its rider arse over apex."

Plus - "add a ring on his hand and Where's his scythe?"